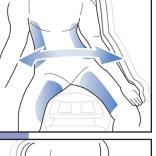

## **Features:**

- Have fun while exercising with this unique balance-training device
- Increase core balance and improve coordination skills
- Use the ride control console to choose a comfortable speed for your work-out
- 4 speeds: Warm Up, Taking it Easy, Getting Serious and Pump it Up
- Auto function dishes out a combination of all 4 speeds
- Ergo seat with Visco foam