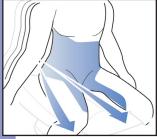

## **Features:**

- Have fun while exercising with this unique balance-training device
- Increase core balance and improve coordination skills
- Use the ride control console to choose a comfortable speed for your work-out
- 4 speeds: Warm Up, Taking it Easy, Getting Serious and Pump it Up
- Auto function dishes out a combination of all 4 speeds
- Ergo seat with Visco foam