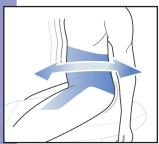

## **Features:**

- Have fun while exercising with this unique balance-training device
- Increase core balance and improve coordination skills
- Use the ride control console to choose a comfortable speed for your work-out
- 4 speeds: Warm Up, Taking it Easy, Getting Serious and Pump it Up
- Auto function dishes out a combination of all 4 speeds
- Ergo seat with Visco foam