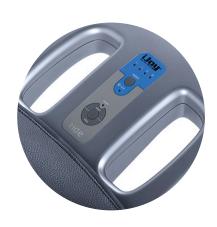

## **Features:**

- Have fun while exercising with this unique balance-training device
- Increase core balance and improve coordination skills
- Use the ride control console to choose a comfortable speed for your work-out
- 4 speeds: Warm Up, Taking it Easy, Getting Serious and Pump it Up
- Auto function dishes out a combination of all 4 speeds
- Ergo seat with Visco foam