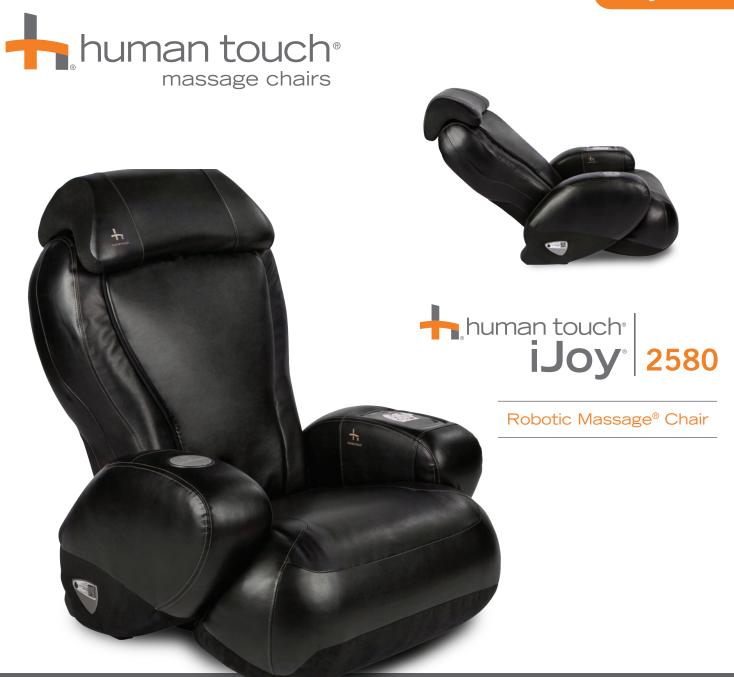

# Welcome to the chair that offers style, wellness, comfort and control – in bulk.

Human Touch® designs its products to please all your senses, including your sense of style. In the Human Touch IJoy-2580, you get an exceptionally comfortable massage chair that fits your décor as well as it fits your body. Customize your experience with any of three back-massage programs, all of which expertly replicate the four primary techniques used by professional massage therapists—rolling, kneading, compression and percussion—to enhance your overall wellness. Our advanced, patented Human Touch® Massage System eases away pain, tension and fatigue with the push of a few buttons and delivers a host of healthful advantages including improved relaxation, circulation and stress-relief. So pick a color, grab a seat, slide your iced cappuccino into the cup holder, sit back and enjoy an incredible massage.

## Art meets state of the art

Beauty goes well beyond skin deep with the IJoy-2580. This remarkable chair contains the most advanced Human Touch technology in a sleek, colorful design that fits any room.