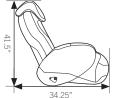

### MASSAGE CONTROLLER – It's all at your fingertips

**DIMENSIONS** 

Part number:

100-2580-021 (Black - Performance PU & SofSuede™)

100-2580-022 (Espresso - Performance PU & SofSuede™)

3-Year Limited Warranty

#### POWER RECLINE

With the push of a button, the IJoy-2580 can recline all the way to a 170-degree angle. The further you go back, the greater the massage intensity, so recline slowly until you discover the perfect spot.