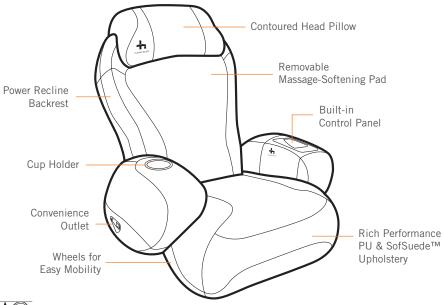

# **More Features For More Comfort**

#### **BUILT-IN CONTROL PANEL**

No need to interrupt your massage to personalize it. The control panel is right at hand so you control the massage with your fingertips.

#### POWER RECLINE

With the push of a button, the IJoy-2580 can recline all the way to a 170-degree angle. The further you go back, the greater the massage intensity, so recline slowly until you discover the perfect spot.

# REMOVABLE MASSAGE-

Need a deep, penetrating massage to soothe aching muscles? Or maybe just a light, invigorating massage to energize yourself? Easily control your massage intensity with the removable massage-softening pad.