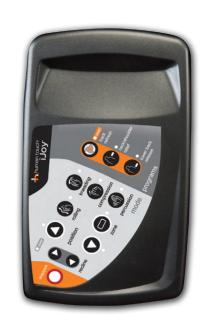

### MASSAGE CONTROLLER – It's all at your fingertips

**DIMENSIONS** 

Part number:

100-2580-021 (Black - Performance PU & SofSuede™)

100-2580-022 (Espresso - Performance PU & SofSuede™)

3-Year Limited Warranty

#### **BUILT-IN CONTROL PANEL**

No need to interrupt your massage to personalize it. The control panel is right at hand so you control the massage with your fingertips.