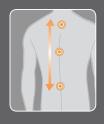

#### 3 INVIGORATING AUTO-MASSAGE PROGRAMS

Choose from three massage programs—find the one that best suits your needs at the moment. You can select from the following options: Refresh your entire back, relieve your neck and shoulders, or release your lower back.