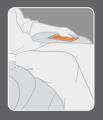

# REMOVABLE MASSAGE-

Need a deep, penetrating massage to soothe aching muscles? Or maybe just a light, invigorating massage to energize yourself? Easily control your massage intensity with the removable massage-softening pad.