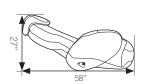

### MASSAGE CONTROLLER – It's all at your fingertips

**DIMENSIONS** 

Part number:

100-2580-021 (Black - Performance PU & SofSuede™)

100-2580-022 (Espresso - Performance PU & SofSuede™)

3-Year Limited Warranty