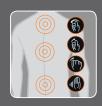

## MASSAGE CONTROLLER – It's all at your fingertips

DIMENSIONS

Part number: .

- 100-2310-001 (Black-Performance PU & SofSuede<sup>™</sup>)
- 100-2310-002 (Espresso-Performance PU & SofSuede™)

— 3-Year Limited Warranty –