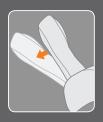

# **RECLINE. RELAX.**

Pull the recline-release handle to ease the iJoy-2310 all the way to a 170-degree angle. The further you go back, the greater the massage intensity. Recline slowly, discover the perfect spot and enjoy!