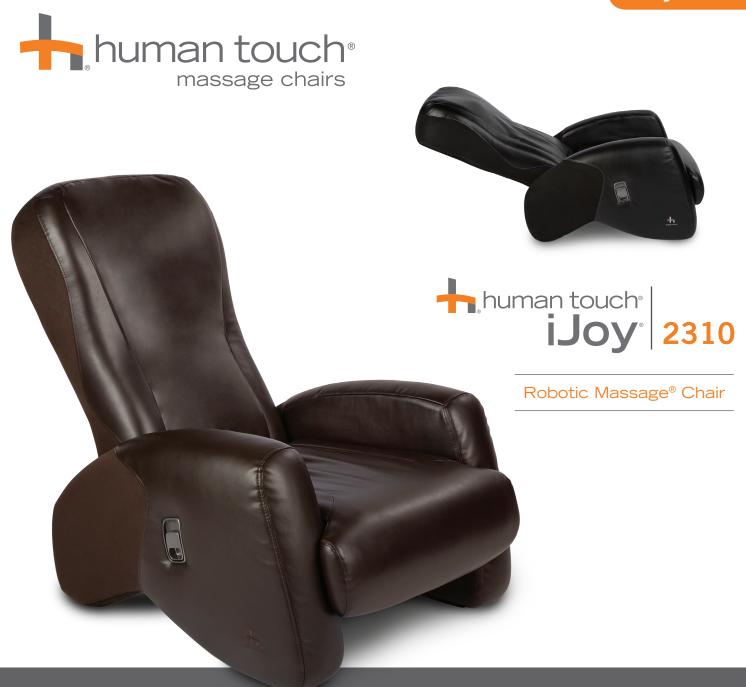

# Love at first seat.

It's true - good things do come in small packages. In fact, great things come with the ergonomically designed, smart-form Human Touch® iJoy-2310 Robotic Massage® chair. This amazing chair's beauty goes well beyond skin deep, and you don't need deep pockets to enjoy a fantastic massage whenever you want.

Kick back in the iJoy-2310, pull the recline handle and enjoy any of three intelligently designed invigorating auto-massage programs which incorporate four expert massage techniques to melt away stress, muscle soreness and tension. This amazing chair looks just as amazing as it makes you feel. Choose from designer colors and options with classic lines and contrasting upholstery materials designed to fit any decor.

# **RECLINE. RELAX.**

Pull the recline-release handle to ease the iJoy-2310 all the way to a 170-degree angle. The further you go back, the greater the massage intensity. Recline slowly, discover the perfect spot and enjoy!

### TWO DESIGNER COLOR SCHEMES

Contemporary? Classic? Traditional? Whatever your style, the iJoy-2310 fits right in. Choose from black or espresso with contrasting upholstery to add the perfect complement to any room.