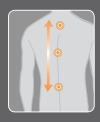

# 3 INVIGORATING AUTO-MASSAGI PROGRAMS

Choose from three massage programs-find the one that best suits your needs at the moment. You can select from the following options: Sore Muscle Relief, Stress Therapy, Back Wellness.