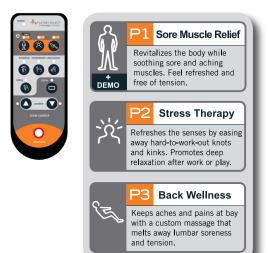

## MASSAGE CONTROLLER – It's all at your fingertips

DIMENSIONS

Part number: .

- 100-2310-001 (Black-Performance PU & SofSuede<sup>™</sup>)
- 100-2310-002 (Espresso-Performance PU & SofSuede™)

— 3-Year Limited Warranty –

# 3 INVIGORATING AUTO-MASSAGI PROGRAMS

Choose from three massage programs-find the one that best suits your needs at the moment. You can select from the following options: Sore Muscle Relief, Stress Therapy, Back Wellness.