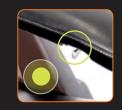

#### **EASY-TOUCH CONTROL**

The subtle thumb-control lever, conveniently located inside the left arm, provides split-second digital acceleration at all recline angles.