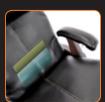

#### DUAL-POSITION "HD" LUMBAR SUPPORT

Experience relaxing postural support to the lower lumbar region. The high density or "HD" support is built-in and can be manually set to low or high position.