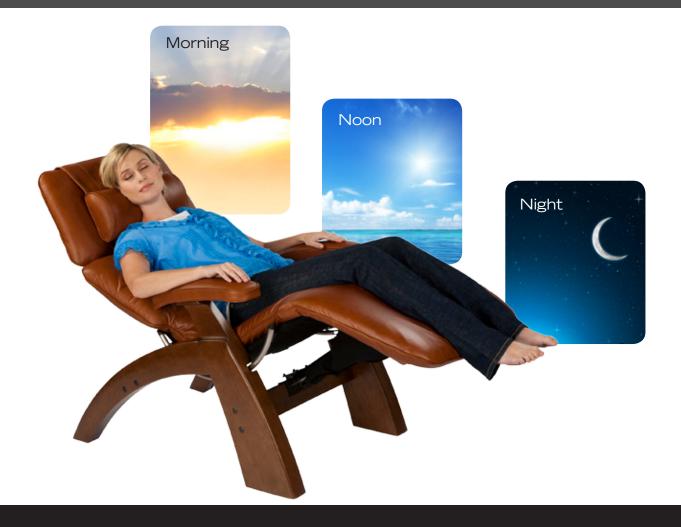

### Defy Gravity<sup>™</sup>

The zero-gravity ergonomics of the Perfect Chair are a unique balance of support and seating comfort. The neutral posture position raises the legs above the heart, relieving weight from the spine. In this position, the body relaxes into a virtually weightless posture, which physicians recommend as the healthiest way to sit. Maximum ergonomic posture is ensured at all recline angles through the fixed-form seating position. Find relief from stress as you defy gravity in the Perfect Chair.