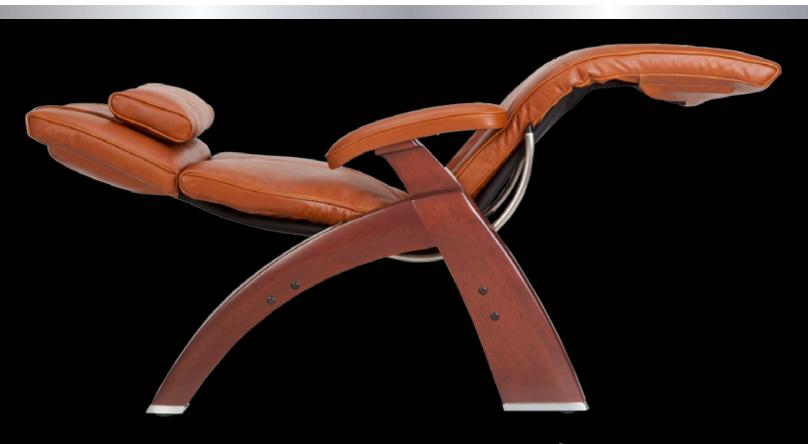

### The Perfect Evolution of THE PERFECT CHAIR<sup>®</sup>

At Human Touch<sup>®</sup>, we don't view perfection as a result, but rather an ongoing quest. So, in our new **Perfect Chair Series 2**, we added elements that make our industry-leading chair look, work and feel even more perfect. Building on its elegant form and zero-gravity seating position that physicians recommend as the healthiest way to sit, we incorporated several improvements, including brushed aluminum leg accents, a sleek pad design, dual-position "HD" lumbar support and easy-touch smooth recline motion. Sit back and relax, this stunning evolution is a wellness and style revolution.