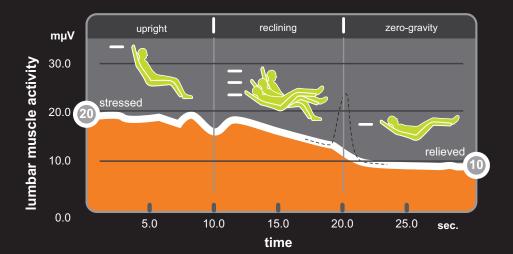

# Perfect Chair zero-gravity is real science, but it feels like magic.

**Everybody talks about zero-gravity in their seating products.** But at Human Touch, we lead the industry with innovative research that makes it possible to actually see and feel how the Zero-Gravity Perfect Chair relieves stress.

"As the Perfect Chair reclines, the muscles instantaneously start relaxing. When the chair reaches neutral posture there is a huge reduction in the state of muscle irritation, establishing objectively that the Perfect Chair promotes spinal health."

"In a dynamic test, EKG stick-on electrodes are placed on lower lumbar muscle groups. The sEMG shows that muscle activity is in a stressed or contracted position while sitting upright. As the Perfect Chair reclines to zero-gravity, the sEMG shows reduced electrical activity in the lumbar muscles which signifies the muscles are no longer contracting and are free from stress."