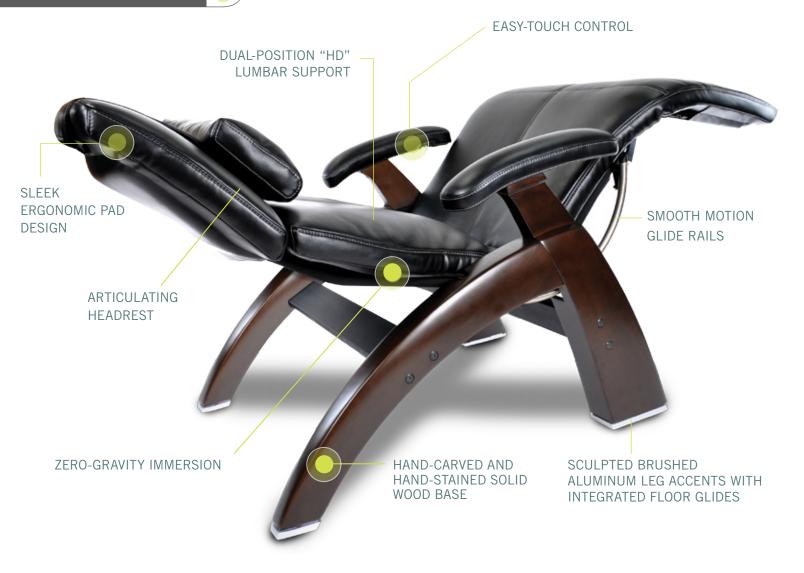

#### PERFECT CHAIR SERIES 2 EXCLUSIVE FEATURES

#### ERGONOMIC PAD DESIGN

Expertly crafted using only premium upholsteries, this sleek new pad is designed for ergonomic comfort and support. SōfHyde, top-grain leather or premium leather upholstery covers the pad from head to toe, including the arms.

#### **EASY-TOUCH CONTROL**

The subtle thumb-control lever, conveniently located inside the left arm, provides split-second digital acceleration at all recline angles.

#### DUAL-POSITION "HD" LUMBAR SUPPORT

Experience relaxing postural support to the lower lumbar region. The high density or "HD" support is built-in and can be manually set to low or high position.

### SCULPTED LEG ACCENTS WITH INTEGRATED FLOOR GLIDE

Upscale brushed aluminum leg accent cues make this chair an even more perfect addition to your décor.