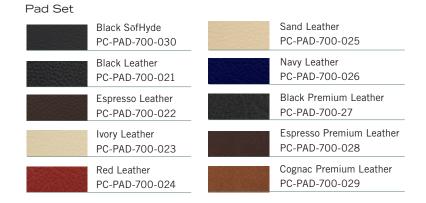

### **Bookend Your Day**

### The Perfect Chair is an integral part of your day.

- Use it upon waking as a comfortable place to sit and read the morning paper.
- Take a break after your morning workout to recover.
- Rejuvenate with an afternoon nap.
- Relax after a long day at work and enjoy a home theater experience.
- Prepare for a soothing sleep.

Start and end your day in perfect comfort and relaxation with the Perfect Chair.