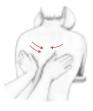

## Four massage functions to choose from.

Our researchers carefully studied techniques used by massage therapists, chiropractors, physicians and other healthcare professionals to develop the most effective massage functions.

### Compression

A unique combination of alternating strokes and pressing on the paraspinal muscles.