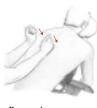

Human Touch Technology starts with a multi-patent pending mechanism that works like "wrists and arms."

"The hands" - massage discs move three-dimensionally to approximate the human touch.

The Rotating calf and foot massage footrest.