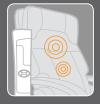

#### DUAL-LUMBAR BACK HEAT

Two lumbar heat modules gently warm the lower back muscles, gradually reducing tightness and pain. Heat calms and soothes back muscles, preparing them for a more restorative massage and faster healing.