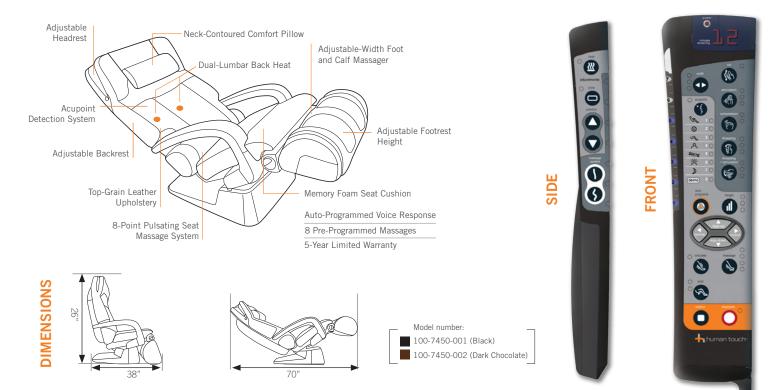

## MASSAGE CONTROLLER – It's all at your fingertips

THE SCIENCE OF ahhh

The HT-7450 applies the principles of **VARIABLE GEOMETRY** (fancy words meaning the chair fits you like a glove) to provide the ultimate massage.

#### TRUE-ZERO ARMRESTS

The armrests glide independently of the backrest as the chair reclines, ensuring the optimal ergonomic ratio between the arms and body. There is virtually no stress or strain on the neck, shoulders or arms while in a reclined position.

#### MASSAGE COMFORT NUMBER

Use the *Massage Comfort Number* function on the remote control to customize massage intensity. You can also use the Massage Comfort Number (in non-massage mode) to create a seating experience of unsurpassed comfort and relaxation.

#### SYNCHRONIZED SEAT RECLINE

As the chair reclines, the seat automatically tilts downward independent of the backrest, allowing the body to naturally move into the most comfortable and effective massage position. This patent-pending seat design provides superior lumbar support and allows for an optimal massage at any recline angle.

#### FOOT & CALF MASSAGER

It's ideal to massage the calves in an upward, rolling or wave-like fashion. This motion forces blood away from the feet and toward the core of the body. Only Human Touch™ offers this patented technology. The width and intensity of the foot and calf massager can be adjusted and customized.

#### DUAL-LUMBAR BACK HEAT

Two lumbar heat modules gently warm the lower back muscles, gradually reducing tightness and pain. Heat calms and soothes back muscles, preparing them for a more restorative massage and faster healing.