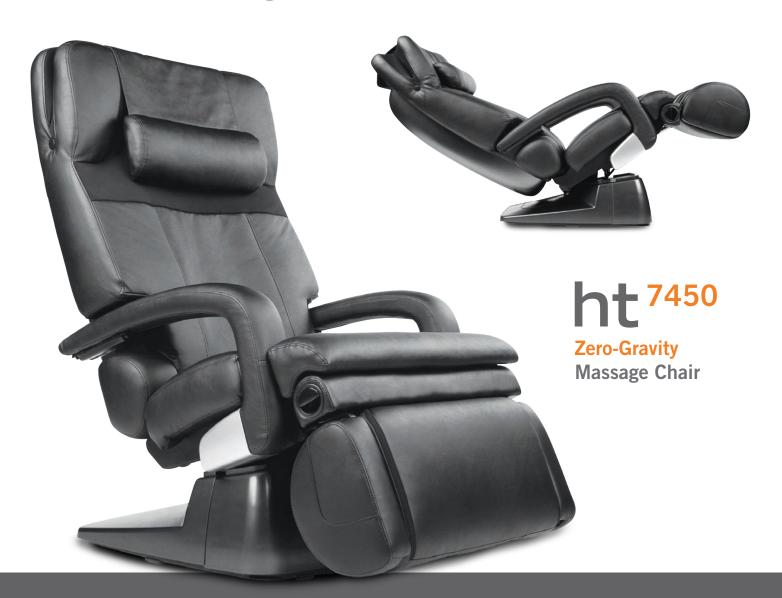

## **Zero-Gravity Massage Chair**

TAKE THE WEIGHT OF THE WORLD OFF YOUR BACK. On earth, there's no escaping gravity. But now there is a way to escape the soreness, tension and fatigue its constant pulling has on the back.

Introducing the human touch<sup>™</sup> 7450, the world's first massage chair that incorporates the latest advances in both massage and back-care technology to virtually defy gravity's adverse effects. As the HT-7450 reclines, its back, seat and footrest synchronously move to position the body in a virtually weightless condition – the ideal posture for massage. From there, the patented human touch massage system<sup>™</sup> goes to work, providing a deep, invigorating massage of the neck, back and legs, leaving you feeling refreshed and recharged.

The HT-7450 is the first chair of its kind. And with its revolutionary design and numerous engineering advancements, back pain – and gravity – will no longer keep you down.