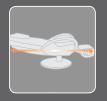

### DEEP-WELL FOOT AND CALF MASSAGER

Massaging calves in an upward, rolling motion, the rotating, multi-speed unit forces blood away from the feet toward the body's core, allowing fresh, nutrient-rich blood to re-enter the calves and feet for healing and soothing comfort. Only Human Touch offers this patented true robotic technology.