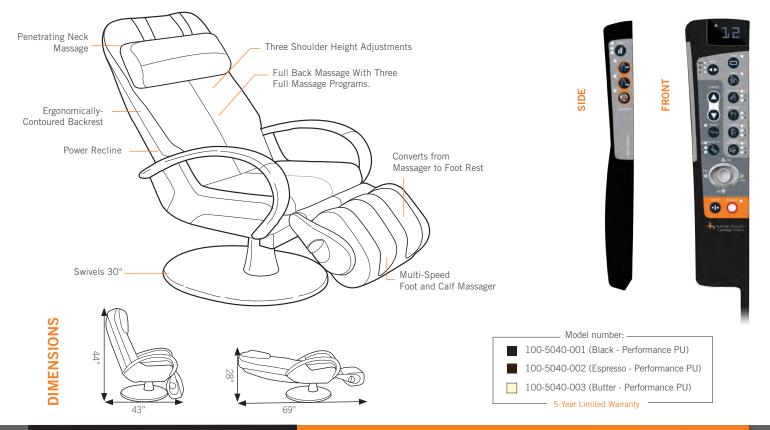

### MASSAGE CONTROLLER - It's all at your fingertips

Style that will make you smile.

The HT-5040 incorporates some of Human Touch's most advanced massage features, in a newly designed form that makes a beautiful addition to any room and style.

### DEEP-WELL FOOT AND CALF MASSAGER

Massaging calves in an upward, rolling motion, the rotating, multi-speed unit forces blood away from the feet toward the body's core, allowing fresh, nutrient-rich blood to re-enter the calves and feet for healing and soothing comfort. Only Human Touch offers this patented true robotic technology.

#### PENETRATING NECK MASSAGE

Simply removing the head pillow reveals an intelligently placed soft window that enables the HT-5040's advanced massage system to provide a closer, more intense neck massage.

#### ROBUST DESIGN

Rich Performance PU upholstery in designer colors, contrast stitching, a metallic paint-finished accent, squared tailoring and a robustly designed form give the HT-5040 a substantial, indulgent look and feel.

# **COMFORTABLE ACCENTS**

A broad, ergonomically designed headrest edge trimmed with Sofsuede for a comfortable touch to the base of the neck and along the shoulders.

#### FULL-BODY STRETCHING

As the foot and calf massage wells gently hold your legs, the HT-5040 slowly reclines, stretching the spine to increase blood flow to the vertebrae and disks, effectively rejuvenating the lower back.