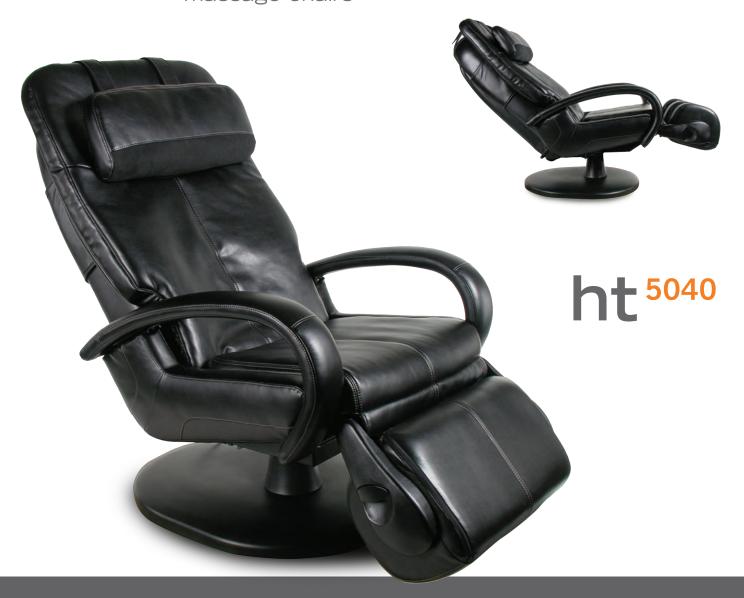

# Looks great in any room. Feels great anytime.

It's hard enough to find an affordable chair that fits your décor perfectly, let alone one that beautifully melts away muscle pain and stress with the press of a button. Introducing the Human Touch® HT-5040 Robotic Massage® chair. Designed to look as great as it makes you feel, this amazing chair features many of our top massage functions in one stunning package.

With a designer base, luxurious Performance PU that cushions the base of the neck and shoulders, and aggressive contrast stitching, the HT-5040's contemporary design complements any style. Take a seat in the supplely upholstered chair, and indulge in any of three invigorating pre-programmed massages, which expertly incorporate the four techniques used by back and spinal care professionals. Focus the quad-roller massage where you need it most, for targeted relief from your neck down to your lower back. Add the foot and calf massage for a refreshing full-body therapy or decompress the spine with Full-Body Stretch. Now you can enjoy an effective, targeted head-to-toe massage in a chair designed to look and perform head and shoulders above the rest.