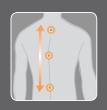

#### FULL-BODY STRETCHING

As the foot and calf massage wells gently hold your legs, the HT-5040 slowly reclines, stretching the spine to increase blood flow to the vertebrae and disks, effectively rejuvenating the lower back.