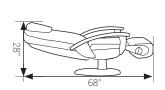

# SNOISN3ION3

3 Auto-Massage Programs

Part number:

100-3300-001 (Black -Performance PU)

100-3300-002 (Espresso -Performance PU)

5-Year Limited Warranty

Art meets state of the art

Beauty goes well beyond skin deep with the HT-3300. This remarkable chair contains the most advanced Human Touch® technology in a sleek, colorful design that fits any room.

### **POWER RECLINE**

With the push of a button, the HT-3300 reclines to a 170-degree angle.