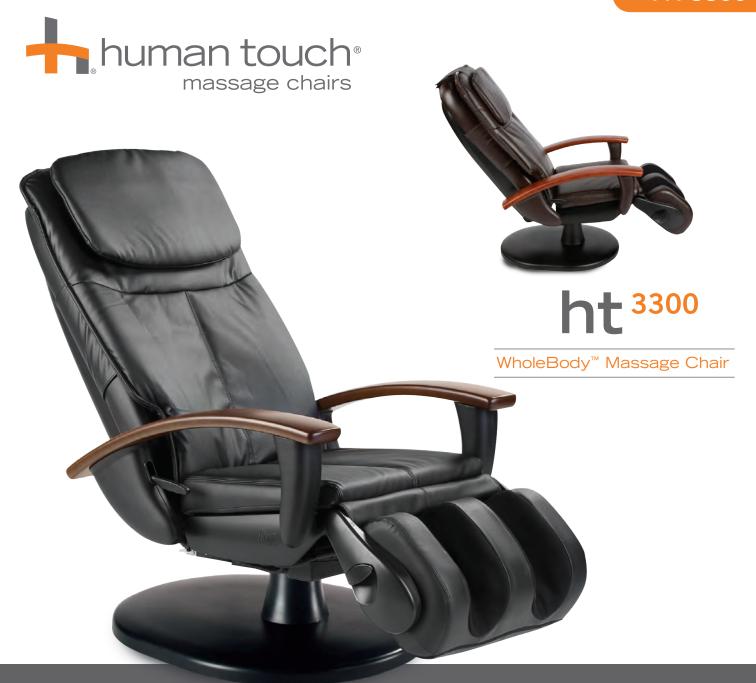

## Control just about everything but your excitement.

Work. Traffic. The dog eating your tax refund. It's impossible to control all of life's stress, but you now have full control of a great way to alleviate it. The Human Touch® HT-3300 massage chair makes it easy to customize its every movement to satisfy your every whim.

Choose from three 15-minute auto massage programs - Sore Muscle Relief, Stress Therapy and Back Wellness. Human Touch® WholeBody™ Massage Chairs delivers a therapeutic head-to-toe massage. The patented and proprietary Figure-Eight™ technology used to drive its robotic rollers uniquely delivers a massage experience unlike any other. The foot and calf massager shares these exclusive mechanics, enabling it to introduce oxygenrich blood to the legs, reviving tired muscles. So sit back and relax. With the beautifully designed HT-3300, your comfort, stress and wellness are well under control.

# SNOISN3ION3

3 Auto-Massage Programs

Part number:

100-3300-001 (Black -Performance PU)

100-3300-002 (Espresso -Performance PU)

5-Year Limited Warranty

Art meets state of the art

Beauty goes well beyond skin deep with the HT-3300. This remarkable chair contains the most advanced Human Touch® technology in a sleek, colorful design that fits any room.