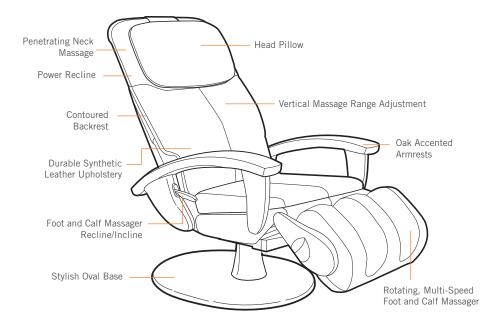

#### **More Features For More Comfort**

# ROTATING, MULTI-SPEED FOOT AND CALF MASSAGER

Tight muscles have nowhere to hide. A powerful three-dimensional massage works feet and calves like a professional massage therapist.

### **POWER RECLINE**

With the push of a button, the HT-3300 reclines to a 170-degree angle.