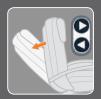

#### **4 PROFESSIONAL MASSAGE TECHNIQUES**

Target any of the four expert massage techniques to your back's own trouble spots, for powerful, therapeutic relief. Massage techniques include Rolling, Kneading, Percussion and Compression.