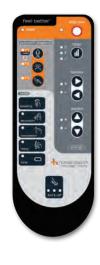

Touch® HT-3300 massage chair makes it easy to customize its every movement to satisfy your every whim.

Choose from three 15-minute auto massage programs - Sore Muscle Relief, Stress Therapy and Back Wellness. Human Touch® WholeBody™ Massage Chairs delivers a therapeutic head-to-toe massage. The patented and proprietary Figure-Eight™ technology used to drive its robotic rollers uniquely delivers a massage experience unlike any other. The foot and calf massager shares these exclusive mechanics, enabling it to introduce oxygenrich blood to the legs, reviving tired muscles. So sit back and relax. With the beautifully designed HT-3300, your comfort, stress and wellness are well under control.





#### **More Features For More Comfort**



## MASSAGE CONTROLLER – It's all at your fingertips





# SNOISN3ION3



3 Auto-Massage Programs

Part number:

100-3300-001 (Black -Performance PU)

100-3300-002 (Espresso -Performance PU)

5-Year Limited Warranty

Art meets state of the art

Beauty goes well beyond skin deep with the HT-3300. This remarkable chair contains the most advanced Human Touch® technology in a sleek, colorful design that fits any room.



# ROTATING, MULTI-SPEED FOOT AND CALF MASSAGER

Tight muscles have nowhere to hide. A powerful three-dimensional massage works feet and calves like a professional massage therapist.



#### **4 PROFESSIONAL MASSAGE TECHNIQUES**

Target any of the four expert massage techniques to your back's own trouble spots, for powerful, therapeutic relief. Massage techniques include Rolling, Kneading, Percussion and Compression.



### **POW