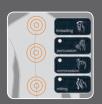

## MASSAGE CONTROLLER – It's all at your fingertips

## 3 INVIGORATING AUTO MASSAGE PROGRAMS

We've even taken the pain out of choosing which massage is right for you. Select from Sore Muscle Relief, Stress Therapy or Back Wellness for a 15-minute program that combines expert massage techniques to treat your specific needs.