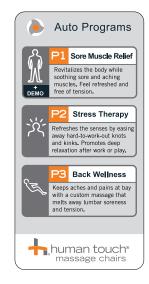

Choose from three 15-minute auto massage programs - Sore Muscle Relief, Stress Therapy and Back Wellness. Human Touch® WholeBody™ Massage Chairs delivers a therapeutic head-to-toe massage. The patented and proprietary Figure-Eight™ technology used to drive its robotic rollers uniquely delivers a massage experience unlike any other. The foot and calf massager shares these exclusive mechanics, enabling it to introduce oxygenrich blood to the legs, reviving tired muscles. So sit back and relax. With the beautifully designed HT-3300, your comfort, stress and wellness are well under control.

## 3 INVIGORATING AUTO MASSAGE PROGRAMS

We've even taken the pain out of choosing which massage is right for you. Select from Sore Muscle Relief, Stress Therapy or Back Wellness for a 15-minute program that combines expert massage techniques to treat your specific needs.