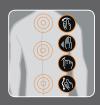

# 3 INVIGORATING AUTO-MASSAGE PROGRAMS

Choose from three massage programs-find the one that best suits your needs at the moment. You can select from the following options: Refresh your entire back, relieve your neck and shoulders, or release your lower back.

### 4 PROFESSIONAL MASSAGE TECHNIQUES

Target any of the four expert massage techniques to your back's own trouble spots, for powerful, therapeutic relief. Massage techniques include Rolling, Kneading, Compression and Percussion.