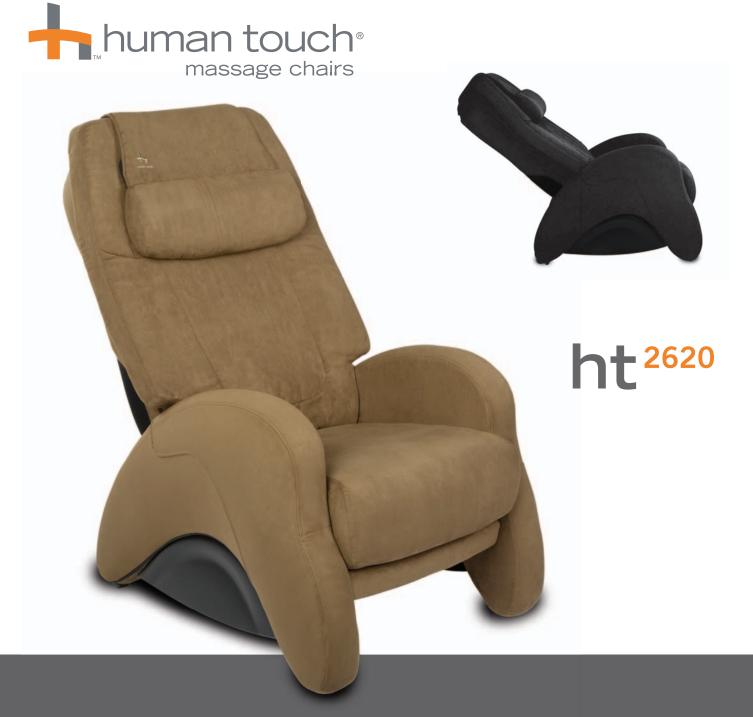

# Welcome to the perfect fit for your body, budget, schedule and style.

The Human Touch® HT-2620 is not your grandfather's old massage chair (as much as he wishes it were). In just 15 minutes per day, this stylish, technologically advanced chair expertly melts away the tension and stress of everyday life, alleviating back pain, improving relaxation and soothing sore muscles.

Grab a seat and let the patented Human Touch Massage System do what it does best—replicate the therapeutic massage techniques used by back and spinal care professionals. The HT-2620 follows the contour of the spine to provide a targeted, effective massage once available only in chairs twice its cost. While it may not cost a fortune, its luxurious SofSuede™ upholstery looks and feels like a million bucks. So discover the HT-2620 and enjoy a beautiful massage from a beautiful chair.