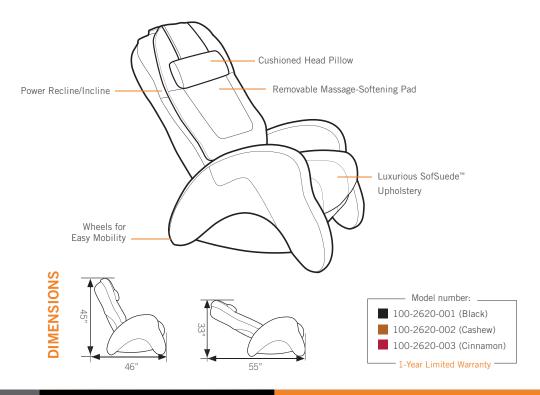

## POWER RECLINE

Push a button and gently ease backward a nearly horizontal 165-degree angle, for perfect comfort and massage.

# REMOVABLE MASSAGE-SOFTENING PAD

Need a deep, penetrating massage to soothe aching muscles? Or maybe just a light, invigorating massage? Easily control your massage intensity with the removable massage-softening pad.