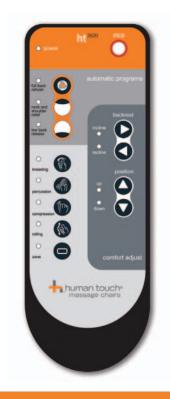

### MASSAGE CONTROLLER - It's all at your fingertips

Features your couch can only dream of

There's a reason the HT-2620 is the most popular piece of furniture in any room. In fact, there are many reasons. These advanced, fashion-forward chairs are loaded with the things dreams are made of. Or should we say – sweet dreams.

# 3 INVIGORATING AUTO-MASSAGE PROGRAMS

Choose from three massage programs-find the one that best suits your needs at the moment. You can select from the following options: Refresh your entire back, relieve your neck and shoulders, or release your lower back.

### 4 PROFESSIONAL MASSAGE TECHNIQUES

Target any of the four expert massage techniques to your back's own trouble spots, for powerful, therapeutic relief. Massage techniques include Rolling, Kneading, Compression and Percussion.