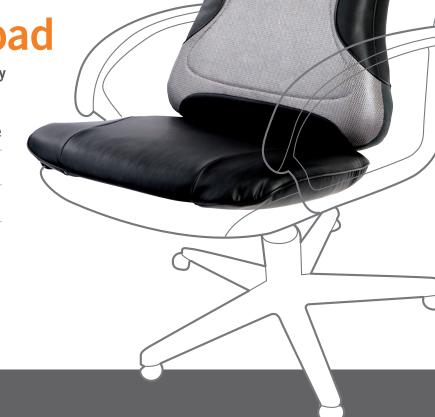

back massage pad

HT-1470 with Robotic Massage™ Technology

Full back kneading and rolling massage

Upper and lower back heat

Ultra-slim, ergonomic design

Memory foam seat pad

### MEMORY FOAM SEAT PAD

Memory foam seat pad for form-fitting comfort.

# back massage pad

HT-1470 with Robotic Massage™ Technology

HT-1470

Ultra-slim, ergonomic design fits most any chair.

Ultra-portable – smart strap storage. Can be quickly and easily transferred from chair to chair, or home to office.

Upper and lower back heat brings soothing comfort to sore back muscles.

Memory foam seat pad for form-fitting comfort.