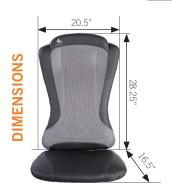

back massage pad

HT-1470 with Robotic Massage™ Technology

Full back kneading and rolling massage

Upper and lower back heat

Ultra-slim, ergonomic design

Memory foam seat pad

# back massage pad

HT-1470 with Robotic Massage™ Technology

HT-1470