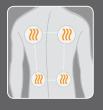

### **FULL BACK MASSAGE**

Extended-reach quad-point massage system delivers a rolling and kneading massage over the entire back. Covers 25% more back area than competing massage pads.

### Massage therapy helps

- Relieve sore back
- · Relax sore muscles
- Increase blood flow
- Reduce stress

Extended-reach rolling and kneading massage covers 25% more back area than competing massage pads.