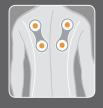

### **FULL BACK MASSAGE**

Extended-reach quad-point massage system delivers a rolling and kneading massage over the entire back. Covers 25% more back area than competing massage pads.

### Massage therapy helps

- Relieve sore back
- · Relax sore muscles
- Increase blood flow
- Reduce stress

Extended-reach rolling and kneading massage covers 25% more back area than competing massage pads.