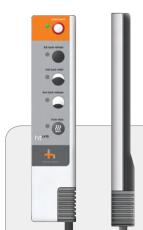

## MASSAGE CONTROLLER – It's all at your fingertips

- Sleek, smart design fits comfortably in your hand
- Ergonomically-smart buttons and presets you're in control
- Massage your entire back or limit coverage to mid and lower back