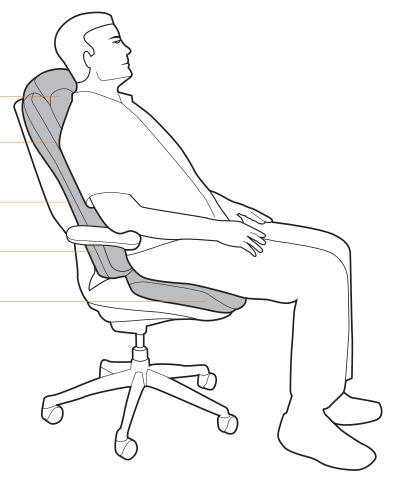

# the ultimate massage

The HT-1470 has an ultra-slim ergonomic design that will fit almost any chair or sofa. Its extended quad-point rolling and kneading massage reaches from the lower back all the way to the shoulders. Built-in heat adds to the massage delivers soothing comfort. Whether you want to enjoy a heated massage or just the heat by itself – it's all at your fingertips.

### Massage therapy helps

- Relieve sore back
- · Relax sore muscles
- Increase blood flow
- Reduce stress

Extended-reach rolling and kneading massage covers 25% more back area than competing massage pads.

Ultra-slim, ergonomic design fits most any chair.

Ultra-portable – smart strap storage. Can be quickly and easily transferred from chair to chair, or home to office.

Upper and lower back heat brings soothing comfort to sore back muscles.

Memory foam seat pad for form-fitting comfort.