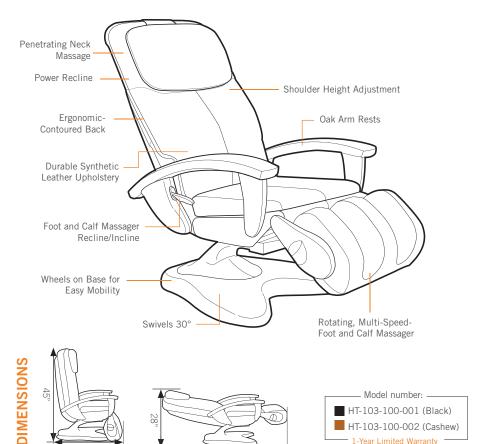

#### More Features For More Comfort

#### ROTATING, MULTI-SPEED FOOT AND CALF MASSAGER

Tight muscles have nowhere to hide. A powerful three-dimensional massage works feet and calves like a professional massage therapist.

1-Year Limited Warranty

## **CONTOURS OF YOUR SPINE**

No two spines are alike, which is why we customize the HT-103 to yours.

#### **POWER RECLINE**

With the push of a button, the HT-103 reclines to a 170-degree angle.