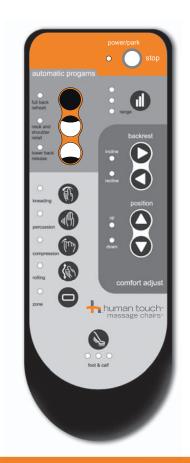

#### MASSAGE CONTROLLER -It's all at your fingertips

# **PROGRAMS**

Optimal results come from targeted treatment. Choose from three massage programs that fit your needs and desires. Get a great total-back massage or focus on your lower or upper back.

Human Touch®, LLC.