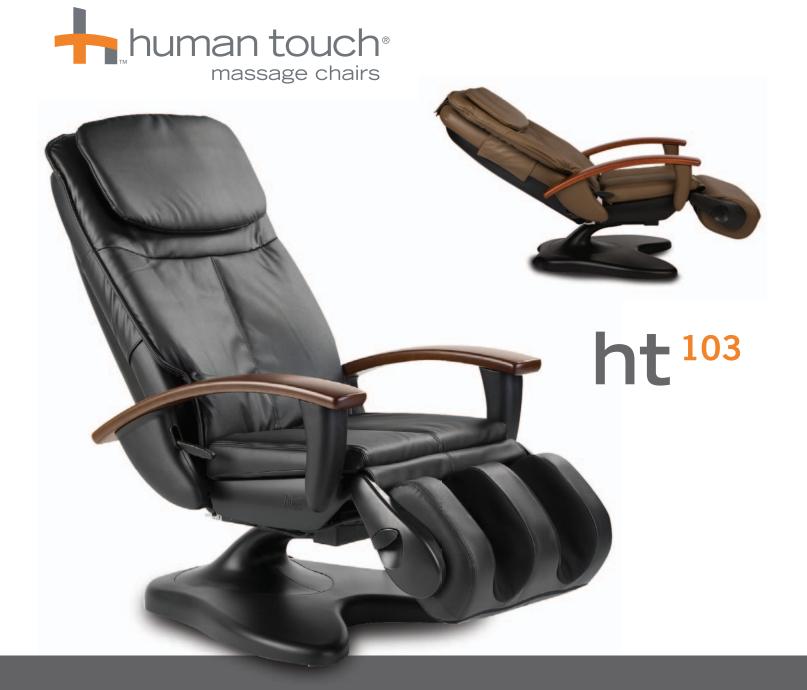

### Control just about everything but your excitement.

Work. Traffic. The dog eating your tax refund. It's impossible to control all of life's stress, but you now have full control of a great way to alleviate it. The Human Touch® HT-103 massage chair makes it easy to customize its every movement to satisfy your every whim.

Choose from three intelligently designed 15-minute massage sessions, lie back on the ergonomic headrest and let the patented Human Touch Massage System with its rotating foot and calf massager kick all that tension and stress to the curb. The HT-103 precisely follows the contour of your spine to deliver a therapeutic Massage that replicates the hands and techniques of an expert massage therapist. And you control it all with the ergonomic remote control. So sit back and relax. With the beautifully designed HT-103, your comfort, stress and wellness are well under control.