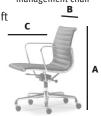

C

## **General Dimensions**

 work chairs
 lounges
 ottoman

 A height: 29.75 A height: 33.75-37 in. A height: 18.25 in.

 44.875 in.
 B width: 24.125 B width: 21 in.

 B width: 23 in.
 25.75 in.
 c depth: 21.5 in.

 c depth: 17-18 in.
 c depth: 28.5-32.25 in.