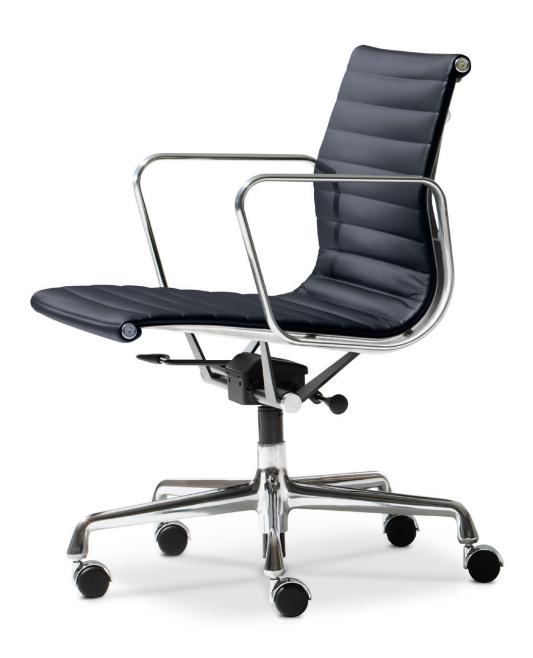

## **Design for the Environment:**

- 90 percent recyclable and manufactured using 67 percent recycled content
- GREENGUARD® certified

**Designers:** Charles and Ray Eames

management chair

Warranty: 12-year, 3-shift

## EAMES ALUMINUM GROUP CHAIRS hermanmiller.com/eamesaluminum

- Refined profile, distinctive comfort and style.
- Available in executive, management, side, and lounge versions.
- At home in classic and contemporary interiors.
- A quiet statement of enduring design.