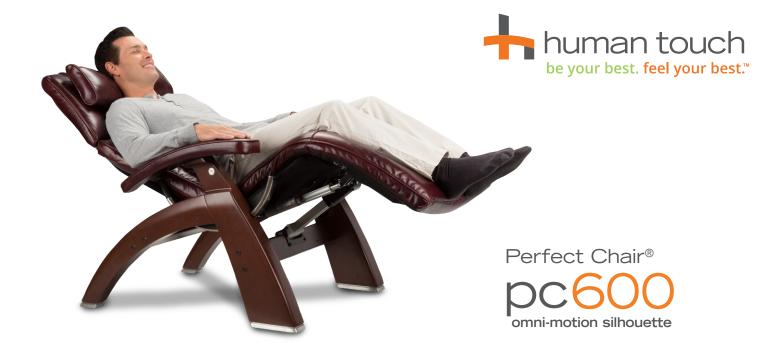

# How Do You Improve on PERFECTION?

With its sleek lines, tapered design and slimmer frame, the Perfect Chair PC-600 Omni-Motion Silhouette is the perfect choice for those smaller in stature. This elegant chair gives you the power to independently position your recline angle and leg elevation. The dual-motor mechanism allows for infinite comfort positions, making this our most adjustable Perfect Chair ever. Our iconic Perfect Chair architecture features extended armrests, elongated head pillow and ergonomic lumbar support. Our zero-gravity ergonomics are still the best in the industry, and endorsed by physicians as the healthiest way to sit. Stylish design cues, premium upholstery, and comfort make it perfect for any décor. Welcome to the perfection of perfect.