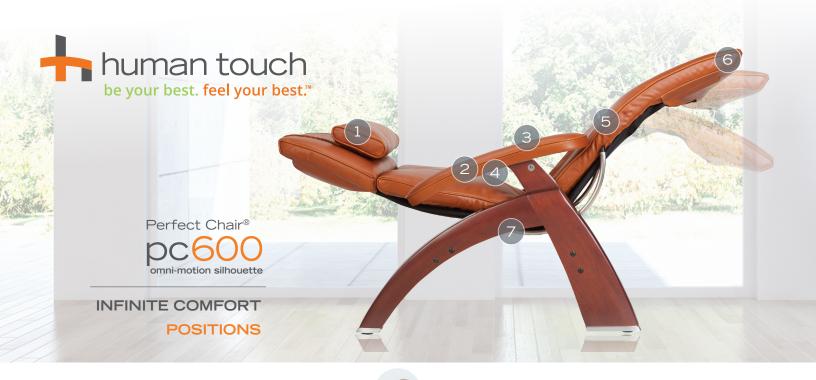

### **INDEPENDENT LEG AND BACK** ADJUSTABILITY

A revolution in zero-gravity seating, the omni-motion classic gives you dual-motor power to independently position the recline angle and leg elevation.

#### **5-WAY** CONTROLLER

The intuitive 5-way omni-control on our most adjustable Perfect Chair offers infinite comfort positions with a simple press and hold for zero-gravity.

### **EXTENDED** ARMRESTS

The wide and long armrests give constant support even as the chair reclines into zero-gravity.

## FULL-SUPPORT HEAD PILLOW

The comfort pillow cradles the head and neck while providing ergonomic support.

### ADJUSTABLE LUMBAR SUPPORT

The adjustable lumbar system is equipped with a release valve, allowing you to customize your seating comfort.